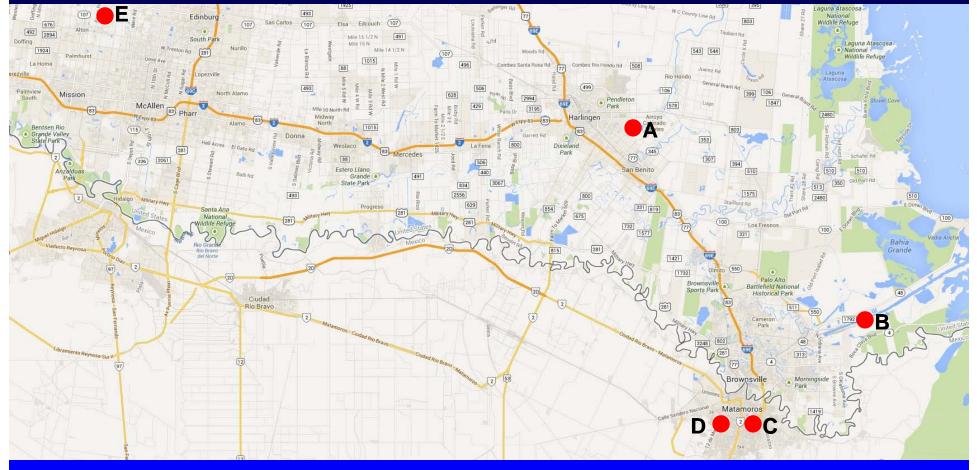

# **MANUFACTURING LOCATIONS**

#### PHI Hydrogen Group Manufacturing Facility Locations

- A. Harlingen Facility
- **B.** Port Facility
- **C. Matamoros Facility**

80,000 ft<sup>2</sup> 20,000 ft<sup>2</sup> 50,000 ft<sup>2</sup> D. Matamoros Facility E. Mission Facility 20,000 ft<sup>2</sup> 50,000 ft<sup>2</sup>