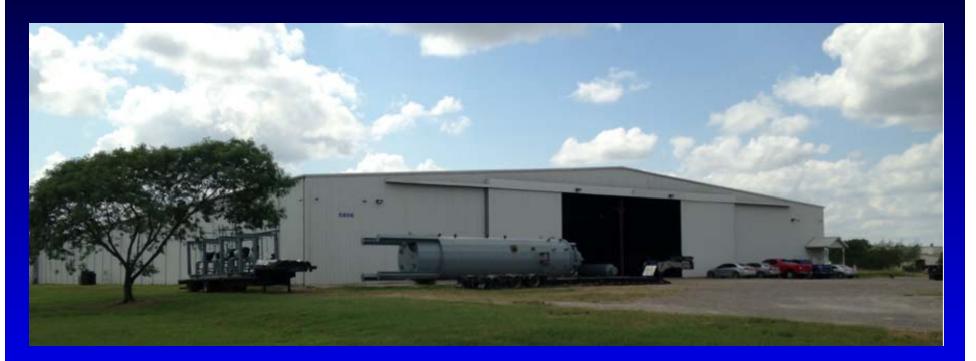

# **MANUFACTURING LOCATIONS**



#### PHI Hydrogen Group Manufacturing Facility Locations



- A. Harlingen Facility
- **B.** Port Facility
- **C. Matamoros Facility**

80,000 ft<sup>2</sup> 20,000 ft<sup>2</sup> 50,000 ft<sup>2</sup> D. Matamoros Facility E. Mission Facility 20,000 ft<sup>2</sup> 50,000 ft<sup>2</sup>





# **RESOURCES & CAPABILITIES**

- PHI works only with ASME certified fabrication shops (from 30,000 to 80,000 ft2) with: "U" and "R" stamps.
- Our Staff: Highly experienced individuals with on hands experience between 10 to 35 years in the business.
- With access to Road, Rail & Marine.



PAN AMERICAN Fabrication Div. of PAN AMERICAN Hydrogen Port of Harlingen, TX.



# MANUFACTURING CAPABILITIES

\_





## PAN AMERICAN HYDROGEN, INC. 80,000 FT2 MANUFACTURING SHOP









#### **SHOP FABRICATION**















SHOP **PLANT SKID PRE-ASSEMBLY PAN AMERICAN Port of Harlingen** 





















**DELIVERY** BY TRUCK RAIL 8 **MARINE BARGE** 100' x 300 FT





# Truck, Rail & Marine Transportation:





#### Contact:

sergio.martinez@phydrogen.com

T: 956-343-8300

jorge.rodarte@phydrogen.com

T: 956-365-3773

E: h2@phydrogen.com