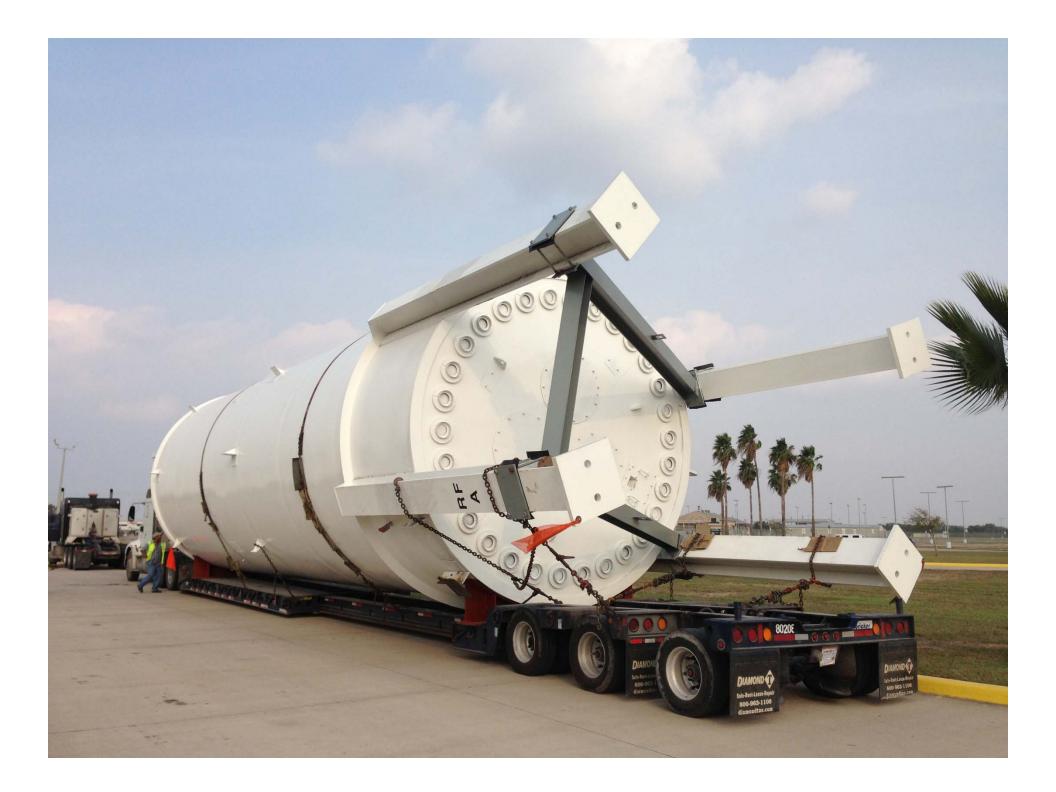

000 ft<sup>2</sup> 50,000 ft<sup>2</sup> D. Matamoros Facility E. Mission Facility 20,000 ft<sup>2</sup> 50,000 ft<sup>2</sup>





# **RESOURCES & CAPABILITIES**

- PHI works only with ASME certified fabrication shops (from 30,000 to 80,000 ft2) with: "U" and "R" stamps.
- Our Staff: Highly experienced individuals with on hands experience between 10 to 35 years in the business.
- With access to Road, Rail & Marine.



PAN AMERICAN Fabrication Div. of PAN AMERICAN Hydrogen Port of Harlingen, TX.



# MANUFACTURING CAPABILITIES

\_





## PAN AMERICAN HYDROGEN, INC. 80,000 FT2 MANUFACTURING SHOP









#### **SHOP FABRICATION**















SHOP **PLANT SKID PRE-ASSEMBLY PAN AMERICAN Port of Harlingen** 





















**DELIVERY** BY TRUCK RAIL 8 **MARINE BARGE** 100' x 300 FT





# Truck, Rail & Marine Transportation:





#### Contact:

sergio.martinez@phydrogen.com

T: 956-343-8300

jorge.rodarte@phydrogen.com

T: 956-365-3773

E: h2@phydrogen.com