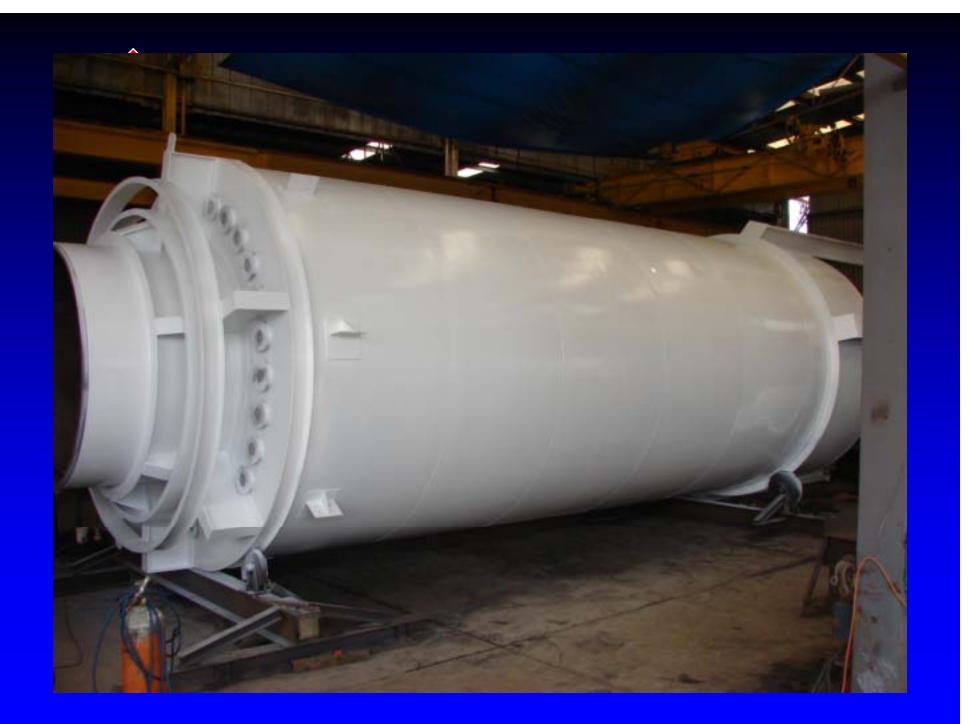

Hydrogen Group Manufacturing Facility Locations



- A. Harlingen Facility
- **B.** Port Facility
- **C. Matamoros Facility**

80,000 ft<sup>2</sup> 20,000 ft<sup>2</sup> 50,000 ft<sup>2</sup> D. Matamoros Facility E. Mission Facility 20,000 ft<sup>2</sup> 50,000 ft<sup>2</sup>





# **RESOURCES & CAPABILITIES**

- PHI works only with ASME certified fabrication shops (from 30,000 to 80,000 ft2) with: "U" and "R" stamps.
- Our Staff: Highly experienced individuals with on hands experience between 10 to 35 years in the business.
- With access to Road, Rail & Marine.



PAN AMERICAN Fabrication Div. of PAN AMERICAN Hydrogen Port of Harlingen, TX.



# MANUFACTURING CAPABILITIES

\_





## PAN AMERICAN HYDROGEN, INC. 80,000 FT2 MANUFACTURING SHOP









#### **SHOP FABRICATION**















SHOP **PLANT SKID PRE-ASSEMBLY PAN AMERICAN Port of Harlingen** 





















**DELIVERY** BY TRUCK RAIL 8 **MARINE BARGE** 100' x 300 FT





# Truck, Rail & Marine Transportation:





#### Contact:

sergio.martinez@phydrogen.com

T: 956-343-8300

jorge.rodarte@phydrogen.com

T: 956-365-3773

E: h2@phydrogen.com