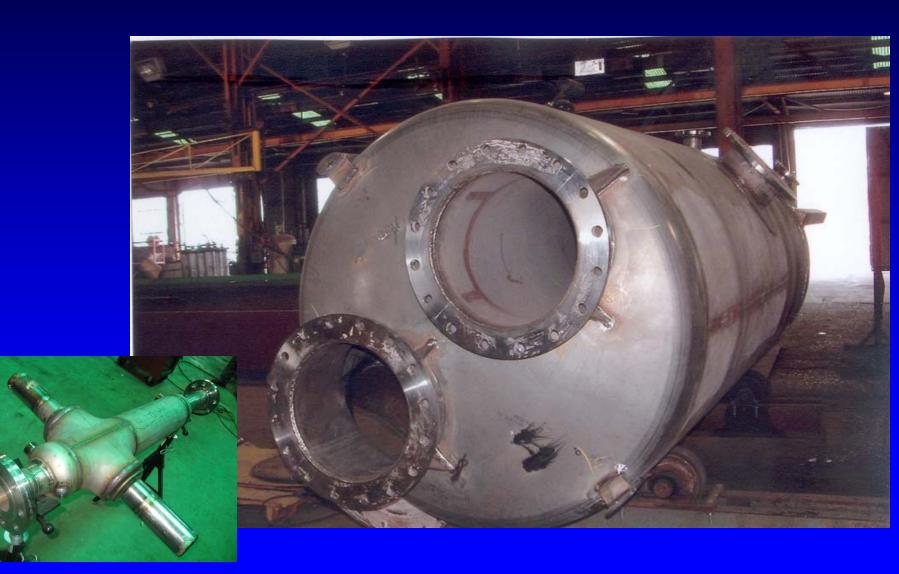

#### **SHOP FABRICATION**

SHOP **PLANT SKID PRE-ASSEMBLY PAN AMERICAN Port of Harlingen** 

**DELIVERY** BY TRUCK RAIL 8 **MARINE BARGE** 100' x 300 FT