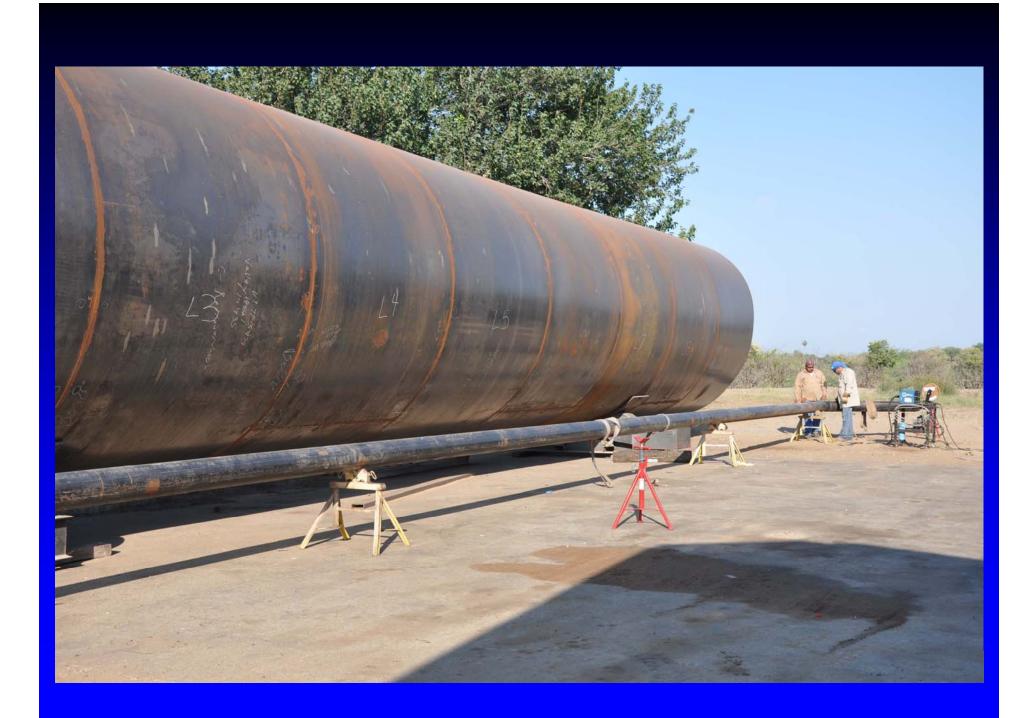

## PHI Hydrogen Group Manufacturing Facility Locations



- A. Harlingen Facility
- **B.** Port Facility
- **C. Matamoros Facility**

80,000 ft<sup>2</sup> 20,000 ft<sup>2</sup> 50,000 ft<sup>2</sup> D. Matamoros Facility E. Mission Facility 20,000 ft<sup>2</sup> 50,000 ft<sup>2</sup>





# **RESOURCES & CAPABILITIES**

- PHI works only with ASME certified fabrication shops (from 30,000 to 80,000 ft2) with: "U" and "R" stamps.
- Our Staff: Highly experienced individuals with on hands experience between 10 to 35 years in the business.
- With access to Road, Rail & Marine.



PAN AMERICAN Fabrication Div. of PAN AMERICAN Hydrogen Port of Harlingen, TX.



# MANUFACTURING CAPABILITIES

\_





## PAN AMERICAN HYDROGEN, INC. 80,000 FT2 MANUFACTURING SHOP









#### **SHOP FABRICATION**















SHOP **PLANT SKID PRE-ASSEMBLY PAN AMERICAN Port of Harlingen** 





















**DELIVERY** BY TRUCK RAIL 8 **MARINE BARGE** 100' x 300 FT





# Truck, Rail & Marine Transportation:





#### Contact:

sergio.martinez@phydrogen.com

T: 956-343-8300

jorge.rodarte@phydrogen.com

T: 956-365-3773

E: h2@phydrogen.com