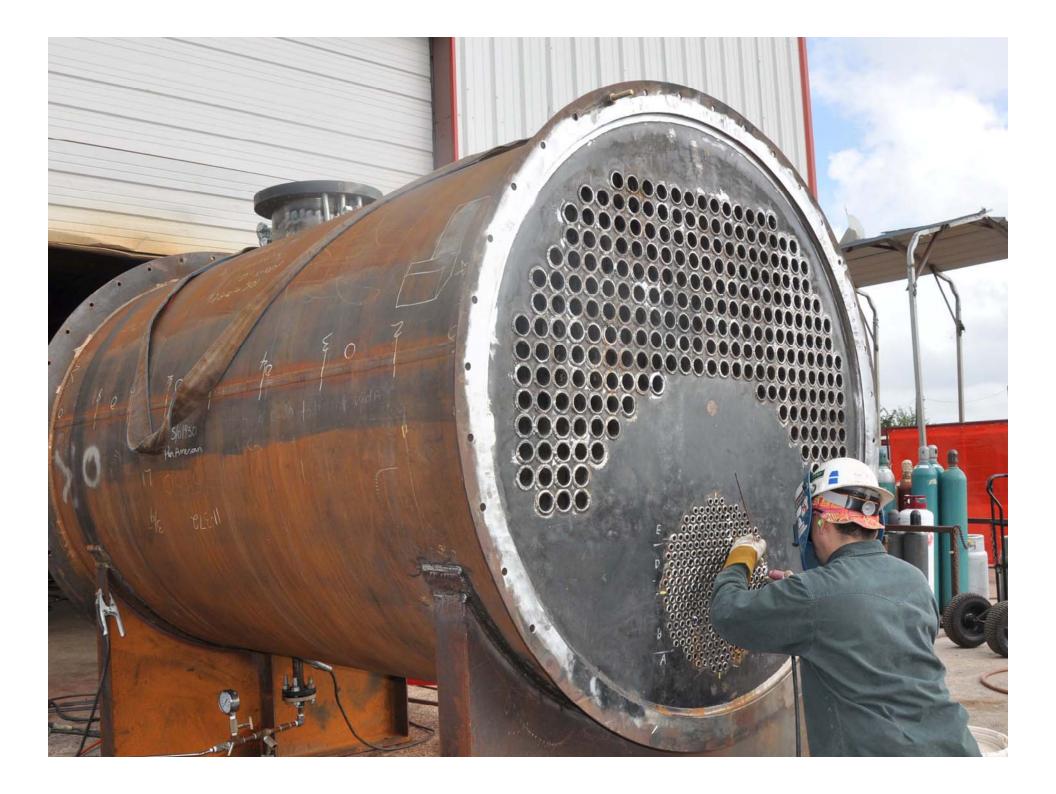

HI Hydrogen Group Manufacturing Facility Locations



- A. Harlingen Facility
- **B.** Port Facility
- **C. Matamoros Facility**

80,000 ft<sup>2</sup> 20,000 ft<sup>2</sup> 50,000 ft<sup>2</sup> D. Matamoros Facility E. Mission Facility 20,000 ft<sup>2</sup> 50,000 ft<sup>2</sup>





# **RESOURCES & CAPABILITIES**

- PHI works only with ASME certified fabrication shops (from 30,000 to 80,000 ft2) with: "U" and "R" stamps.
- Our Staff: Highly experienced individuals with on hands experience between 10 to 35 years in the business.
- With access to Road, Rail & Marine.



PAN AMERICAN Fabrication Div. of PAN AMERICAN Hydrogen Port of Harlingen, TX.



# MANUFACTURING CAPABILITIES

\_





## PAN AMERICAN HYDROGEN, INC. 80,000 FT2 MANUFACTURING SHOP









#### **SHOP FABRICATION**















SHOP **PLANT SKID PRE-ASSEMBLY PAN AMERICAN Port of Harlingen** 





















**DELIVERY** BY TRUCK RAIL 8 **MARINE BARGE** 100' x 300 FT





# Truck, Rail & Marine Transportation:





#### Contact:

sergio.martinez@phydrogen.com

T: 956-343-8300

jorge.rodarte@phydrogen.com

T: 956-365-3773

E: h2@phydrogen.com