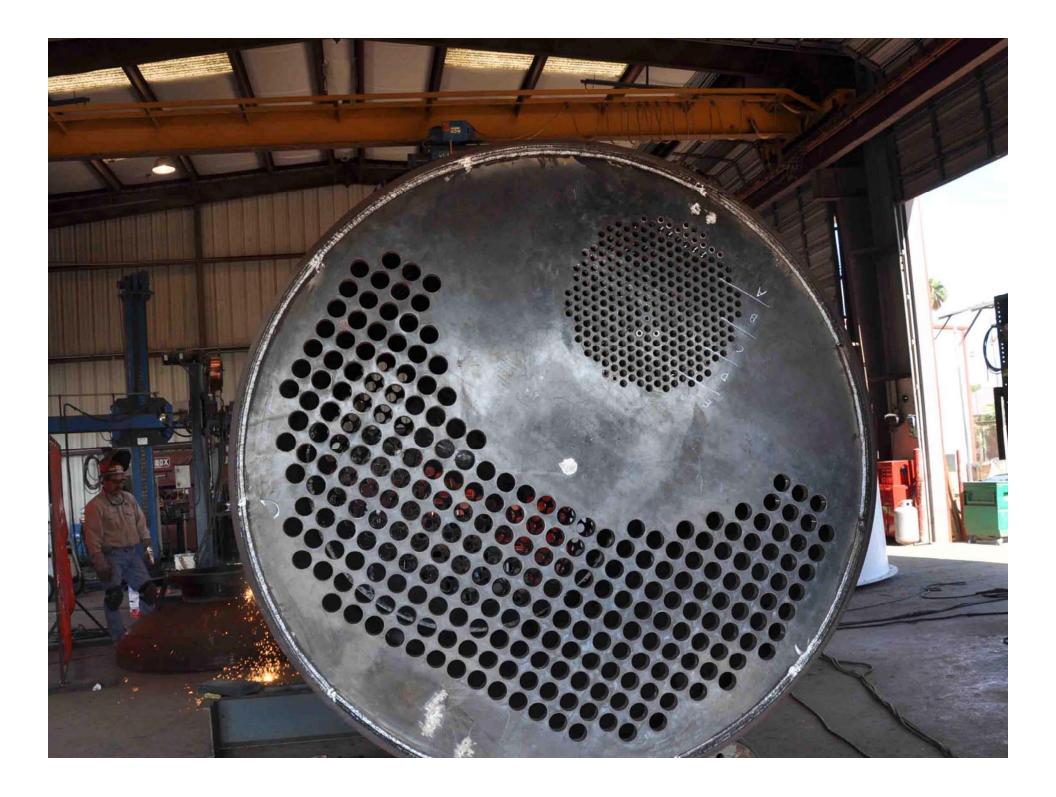

PHI Hydrogen Group Manufacturing Facility Locations



- A. Harlingen Facility
- **B.** Port Facility
- **C. Matamoros Facility**

80,000 ft<sup>2</sup> 20,000 ft<sup>2</sup> 50,000 ft<sup>2</sup> D. Matamoros Facility E. Mission Facility 20,000 ft<sup>2</sup> 50,000 ft<sup>2</sup>





# **RESOURCES & CAPABILITIES**

- PHI works only with ASME certified fabrication shops (from 30,000 to 80,000 ft2) with: "U" and "R" stamps.
- Our Staff: Highly experienced individuals with on hands experience between 10 to 35 years in the business.
- With access to Road, Rail & Marine.



PAN AMERICAN Fabrication Div. of PAN AMERICAN Hydrogen Port of Harlingen, TX.



# MANUFACTURING CAPABILITIES

\_





## PAN AMERICAN HYDROGEN, INC. 80,000 FT2 MANUFACTURING SHOP









#### **SHOP FABRICATION**















SHOP **PLANT SKID PRE-ASSEMBLY PAN AMERICAN Port of Harlingen** 





















**DELIVERY** BY TRUCK RAIL 8 **MARINE BARGE** 100' x 300 FT





# Truck, Rail & Marine Transportation:





#### Contact:

sergio.martinez@phydrogen.com

T: 956-343-8300

jorge.rodarte@phydrogen.com

T: 956-365-3773

E: h2@phydrogen.com