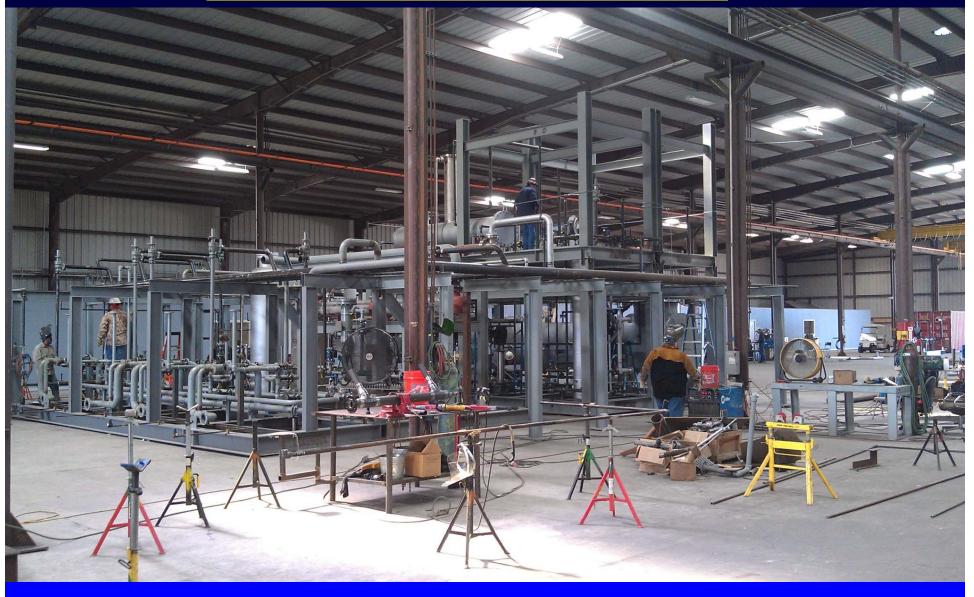

## PAN AMERICAN HYDROGEN, INC. 80,000 FT2 MANUFACTURING SHOP

#### **SHOP FABRICATION**

SHOP **PLANT SKID PRE-ASSEMBLY PAN AMERICAN Port of Harlingen** 

**DELIVERY** BY TRUCK RAIL 8 **MARINE BARGE** 100' x 300 FT