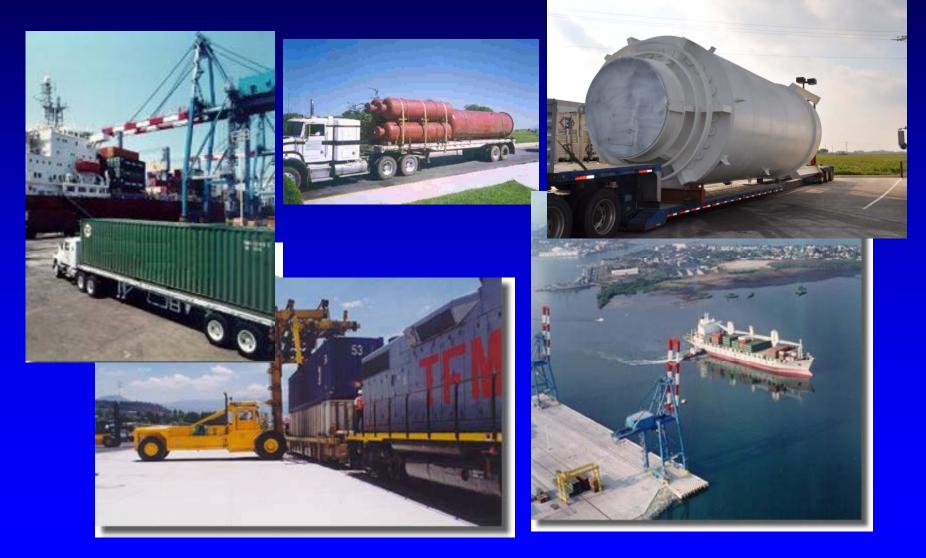

Matamoros Facility E. Mission Facility 20,000 ft<sup>2</sup> 50,000 ft<sup>2</sup>





# **RESOURCES & CAPABILITIES**

- PHI works only with ASME certified fabrication shops (from 30,000 to 80,000 ft2) with: "U" and "R" stamps.
- Our Staff: Highly experienced individuals with on hands experience between 10 to 35 years in the business.
- With access to Road, Rail & Marine.



PAN AMERICAN Fabrication Div. of PAN AMERICAN Hydrogen Port of Harlingen, TX.



# MANUFACTURING CAPABILITIES

\_





## PAN AMERICAN HYDROGEN, INC. 80,000 FT2 MANUFACTURING SHOP









#### **SHOP FABRICATION**















SHOP **PLANT SKID PRE-ASSEMBLY PAN AMERICAN Port of Harlingen** 





















**DELIVERY** BY TRUCK RAIL 8 **MARINE BARGE** 100' x 300 FT





# Truck, Rail & Marine Transportation:





#### Contact:

sergio.martinez@phydrogen.com

T: 956-343-8300

jorge.rodarte@phydrogen.com

T: 956-365-3773

E: h2@phydrogen.com